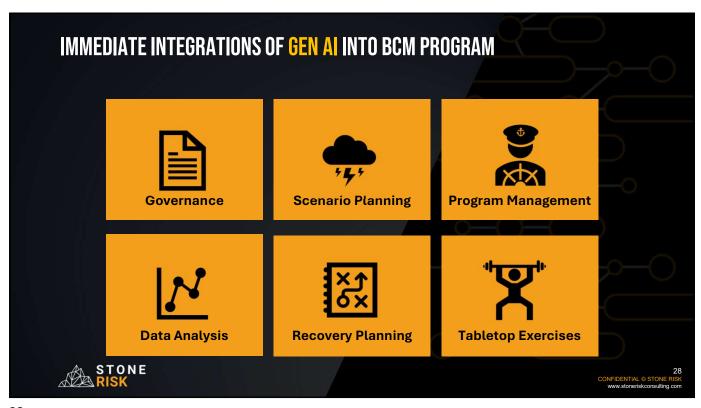

|                                                               | CONFIDENTIAL © STONE RIS<br>www.stoneriskconsulting.com         |





















"You are an individual who has adopted a healthier lifestyle over the past year, resulting in a better physical and mental well-being. Inspired by your journey, a few friends have asked to for advice on starting their own health journeys.

Write a text message to share in a group chat with interested friends.

The message should outline the steps you took, share some challenges and how you overcame them, and offer to support them as they embark on their own journeys.

Use motivational and empathetic language.

[TASK] [CONTEXT] [EXAMPLES] [PERSONA] [FORMAT] [TONE]

Created by www. Lundown.al



















WRAP UP

• Gen Al is rapidly changing - Capabilities & Accessibility 1

• Prompt Engineering is becoming a necessary job skill for preparedness professionals

• Understand & use the 6-Step Prompt Engineer Checklist

• Test the waters with GenAl and your preparedness program

Want to have a quick chat?

https://calendly.com/shanemathew/quick-chat

Comprehensive listing of free Artificial Intelligence courses:

https://www.infobip.com/blog/free-online-ai-courses