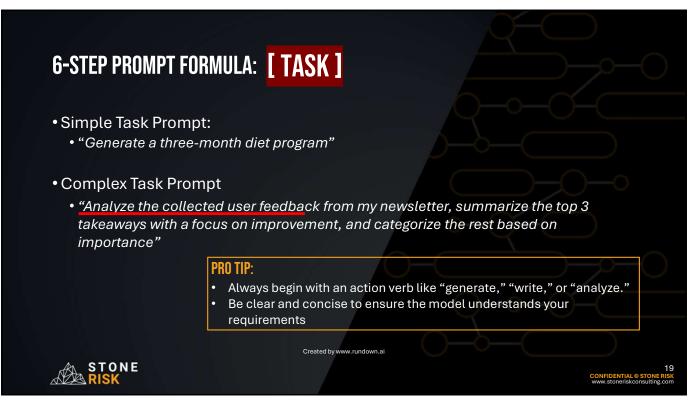

Use motivational and empathetic language.

[TASK] [CONTEXT] [EXAMPLES] [PERSONA] [FORMAT] [TONE]

Created by www. Lundown.al

WRAP UP

• Gen Al is rapidly changing - Capabilities & Accessibility 1

• Prompt Engineering is becoming a necessary job skill for preparedness professionals