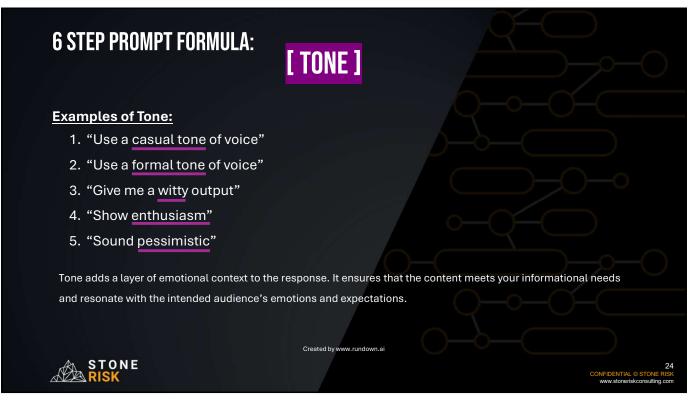

| Saved chats, privacy-focused                                    |
| Integration             | API availability for custom apps                                          | Deep integration with Microsoft 365 ecosystem                 | Limited to select sectors                                       |
| Corporate Environment   | Suitable for broad corporate environments                                 | Designed for Microsoft 365 enterprise users                   | Tailored for regulated industries, prioritizing safety          |
| STONE                   |                                                                           |                                                               | CONFIDENTIAL © STONE RIS<br>www.stoneriskconsulting.com         |





















"You are an individual who has adopted a healthier lifestyle over the past year, resulting in a better physical and mental well-being. Inspired by your journey, a few friends have asked to for advice on starting their own health journeys.

Write a text message to share in a group chat with interested friends.

The message should outline the steps you took, share some challenges and how you overcame them, and offer to support them as they embark on their own journeys.

Use motivational and empathetic language.

[TASK] [CONTEXT] [EXAMPLES] [PERSONA] [FORMAT] [TONE]

Created by www. Lundown.al



















WRAP UP

• Gen Al is rapidly changing - Capabilities & Accessibility 1

• Prompt Engineering is becoming a necessary job skill for preparedness professionals

• Understand & use the