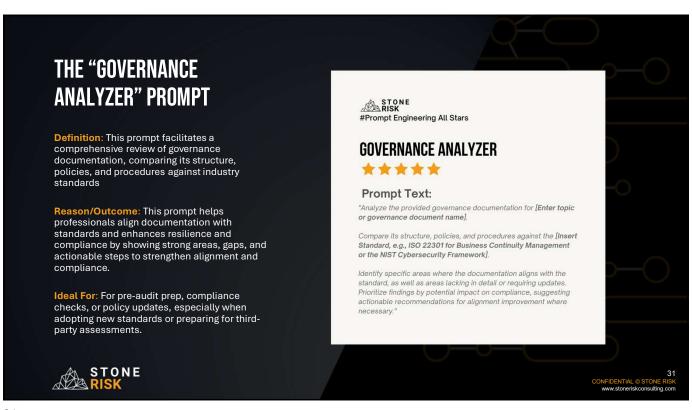

|                                                               | CONFIDENTIAL © STONE RIS<br>www.stoneriskconsulting.com         |





















"You are an individual who has adopted a healthier lifestyle over the past year, resulting in a better physical and mental well-being. Inspired by your journey, a few friends have asked to for advice on starting their own health journeys.

Write a text message to share in a group chat with interested friends.

The message should outline the steps you took, share some challenges and how you overcame them, and offer to support them as they embark on their own journeys.

Use motivational and empathetic language.

[TASK] [CONTEXT] [EXAMPLES] [PERSONA] [FORMAT] [TONE]

Created by www. Lundown.al



















WRAP UP

• Gen Al is rapidly changing - Capabilities & Accessibility 1

• Prompt Engineering is becoming a necessary job skill for preparedness professionals

• Understand & use the 6-Step Prompt Engineer Checklist

• Test the waters with GenAl and your preparedness program

Want to have a quick chat?

https://calendly.com/shanemathew/quick-chat

Comprehensive listing of free Artificial Intelligence courses:

https://www.infobip.com/blog/free-online-ai-courses