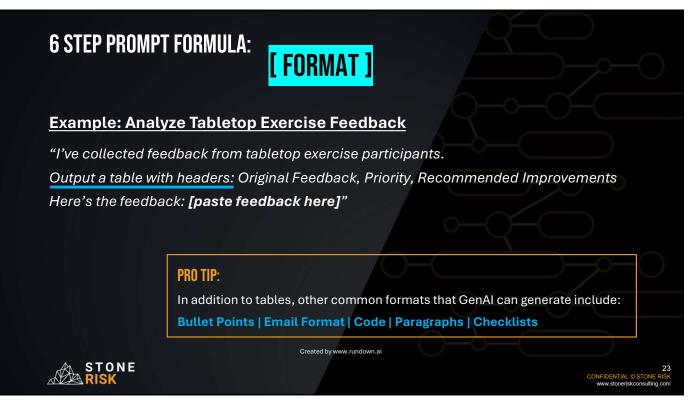

| Saved chats, privacy-focused                                    |
| Integration             | API availability for custom apps                                          | Deep integration with Microsoft 365 ecosystem                 | Limited to select sectors                                       |
| Corporate Environment   | Suitable for broad corporate environments                                 | Designed for Microsoft 365 enterprise users                   | Tailored for regulated industries, prioritizing safety          |
| STONE                   |                                                                           |                                                               | CONFIDENTIAL © STONE RIS<br>www.stoneriskconsulting.com         |





















"You are an individual who has adopted a healthier lifestyle over the past year, resulting in a better physical and mental well-being. Inspired by your journey, a few friends have asked to for advice on starting their own health journeys.

Write a text message to share in a group chat with interested friends.

The message should outline the steps you took, share some challenges and how you overcame them, and offer to support them as they embark on their own journeys.

Use motivational and empathetic language.

[TASK] [CONTEXT] [EXAMPLES] [PERSONA] [FORMAT] [TONE]

Created by www. Lundown.al



















WRAP UP

• Gen Al is rapidly changing - Capabilities & Accessibility 1

• Prompt Engineering is becoming a necessary job skill for preparedness professionals

• Understand & use t