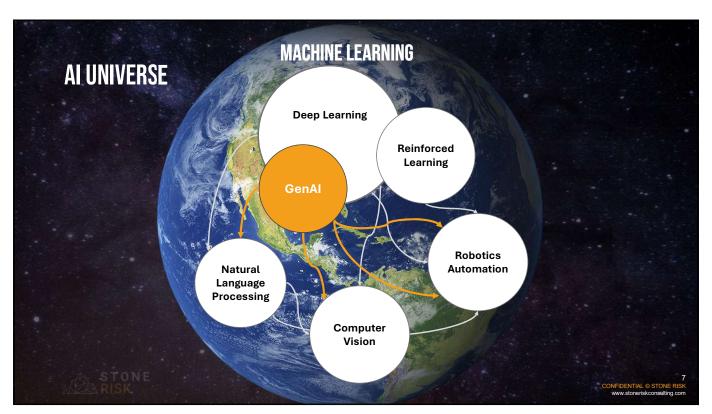

Use motivational and empathetic language.

[TASK] [CONTEXT] [EXAMPLES] [PERSONA] [FORMAT] [TONE]

Created by www. Lundown.al

WRAP UP

• Gen Al is rapidly changing - Capabilities & Accessibility 1

• Prompt Engineering is becoming a necessary job skill for preparedness professionals