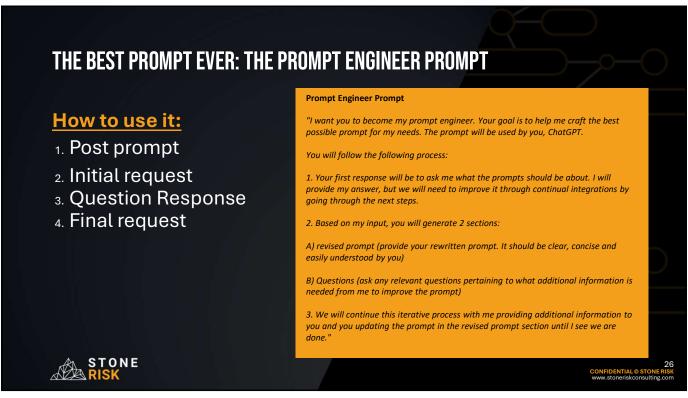

|                                                               | CONFIDENTIAL © STONE RIS<br>www.stoneriskconsulting.com         |





















"You are an individual who has adopted a healthier lifestyle over the past year, resulting in a better physical and mental well-being. Inspired by your journey, a few friends have asked to for advice on starting their own health journeys.

Write a text message to share in a group chat with interested friends.

The message should outline the steps you took, share some challenges and how you overcame them, and offer to support them as they embark on their own journeys.

Use motivational and empathetic language.

[TASK] [CONTEXT] [EXAMPLES] [PERSONA] [FORMAT] [TONE]

Created by www. Lundown.al



















WRAP UP

• Gen Al is rapidly changing - Capabilities & Accessibility 1

• Prompt Engineering is becoming a necessary job skill for preparedness professionals

• Understand & use the 6-Step Prompt Engineer Checklist

• Test the waters with GenAl and your preparedness program

Want to have a quick chat?

https://calendly.com/shanemathew/quick-chat

Comprehensive listing of free Artificial Intelligence courses:

https://www.infobip.com/blog/free-online-ai-courses