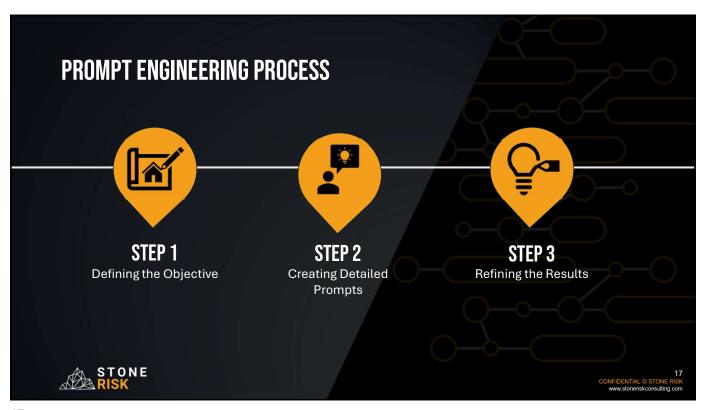

t Teams                  | Saved chats, privacy-focused                                    |
| Integration             | API availability for custom apps                                          | Deep integration with Microsoft 365 ecosystem                 | Limited to select sectors                                       |
| Corporate Environment   | Suitable for broad corporate environments                                 | Designed for Microsoft 365 enterprise users                   | Tailored for regulated industries, prioritizing safety          |
| STONE                   |                                                                           |                                                               | CONFIDENTIAL © STONE RIS<br>www.stoneriskconsulting.com         |





















"You are an individual who has adopted a healthier lifestyle over the past year, resulting in a better physical and mental well-being. Inspired by your journey, a few friends have asked to for advice on starting their own health journeys.

Write a text message to share in a group chat with interested friends.

The message should outline the steps you took, share some challenges and how you overcame them, and offer to support them as they embark on their own journeys.

Use motivational and empathetic language.

[TASK] [CONTEXT] [EXAMPLES] [PERSONA] [FORMAT] [TONE]

Created by www. Lundown.al



















WRAP UP

• Gen Al is rapidly changing - Capabilities & Accessibility 1

• Prompt Engineering is becoming a necessary job skill for preparedness professionals

• Unders