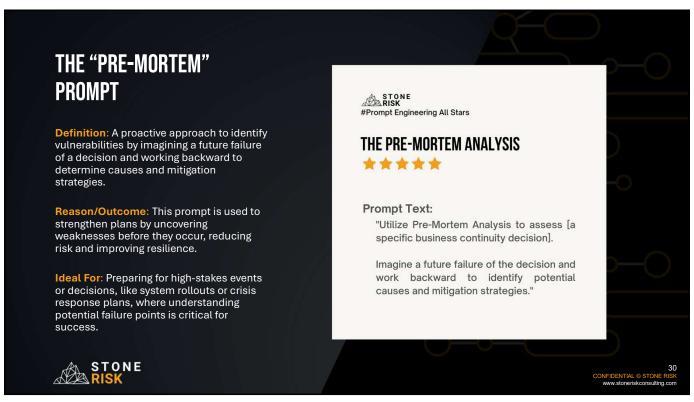

|                                                               | CONFIDENTIAL © STONE RIS<br>www.stoneriskconsulting.com         |





















"You are an individual who has adopted a healthier lifestyle over the past year, resulting in a better physical and mental well-being. Inspired by your journey, a few friends have asked to for advice on starting their own health journeys.

Write a text message to share in a group chat with interested friends.

The message should outline the steps you took, share some challenges and how you overcame them, and offer to support them as they embark on their own journeys.

Use motivational and empathetic language.

[TASK] [CONTEXT] [EXAMPLES] [PERSONA] [FORMAT] [TONE]

Created by www. Lundown.al



















WRAP UP

• Gen Al is rapidly changing - Capabilities & Accessibility 1

• Prompt Engineering is becoming a necessary job skill for preparedness professionals

• Understand & use the 6-Step Prompt Engineer Checklist

• Test the waters with GenAl and your preparedness program

Want to have a quick chat?

https://calendly.com/shanemathew/quick-chat

Comprehensive listing of free Artificial Intelligence courses:

https://www.infobip.com/blog/free-online-ai-courses