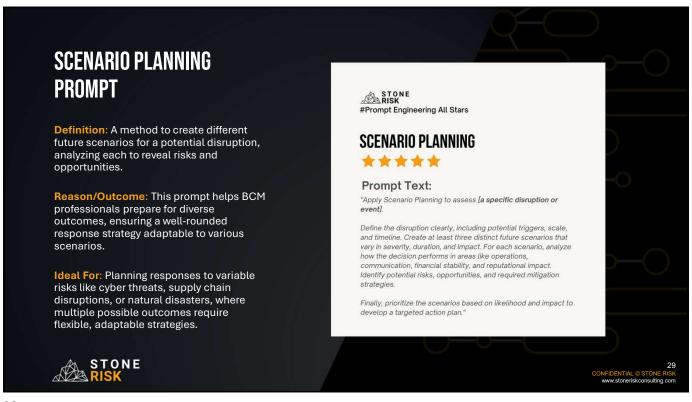

|                                                               | CONFIDENTIAL © STONE RIS<br>www.stoneriskconsulting.com         |





















"You are an individual who has adopted a healthier lifestyle over the past year, resulting in a better physical and mental well-being. Inspired by your journey, a few friends have asked to for advice on starting their own health journeys.

Write a text message to share in a group chat with interested friends.

The message should outline the steps you took, share some challenges and how you overcame them, and offer to support them as they embark on their own journeys.

Use motivational and empathetic language.

[TASK] [CONTEXT] [EXAMPLES] [PERSONA] [FORMAT] [TONE]

Created by www. Lundown.al



















WRAP UP

• Gen Al is rapidly changing - Capabilities & Accessibility 1

• Prompt Engineering is becoming a necessary job skill for preparedness professionals

• Understand & use the 6-Step Prompt Engineer Checklist

• Test the waters with GenAl and your preparedness program

Want to have a quick chat?

https://calendly.com/shanemathew/quick-chat

Comprehensive listing of free Artificial Intelligence courses:

https://www.infobip.com/blog/free-online-ai-courses