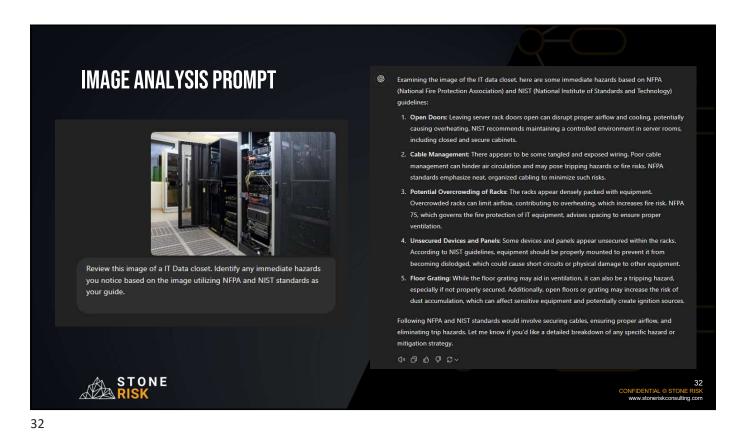

|                                                               | CONFIDENTIAL © STONE RIS<br>www.stoneriskconsulting.com         |





















"You are an individual who has adopted a healthier lifestyle over the past year, resulting in a better physical and mental well-being. Inspired by your journey, a few friends have asked to for advice on starting their own health journeys.

Write a text message to share in a group chat with interested friends.

The message should outline the steps you took, share some challenges and how you overcame them, and offer to support them as they embark on their own journeys.

Use motivational and empathetic language.

[TASK] [CONTEXT] [EXAMPLES] [PERSONA] [FORMAT] [TONE]

Created by www. Lundown.al



















WRAP UP

• Gen Al is rapidly changing - Capabilities & Accessibility 1

• Prompt Engineering is becoming a necessary job skill for preparedness professionals

• Understand & use the 6-Step Prompt Engineer Checklist

• Test the waters with GenAl and your preparedness program

Want to have a quick chat?

https://calendly.com/shanemathew/quick-chat

Comprehensive listing of free Artificial Intelligence courses:

https://www.infobip.com/blog/free-online-ai-courses