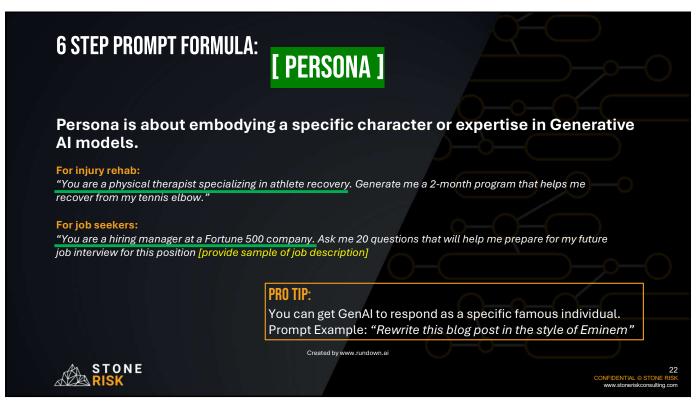

"You are an individual who has adopted a healthier lifestyle over the past year, resulting in a better physical and mental well-being. Inspired by your journey, a few friends have asked to for advice on starting their own health journeys.

Write a text message to share in a group chat with interested friends.

The message should outline the steps you took, share some challenges and how you overcame them, and offer to support them as they embark on their own journeys.

Use motivational and empathetic language.

[TASK] [CONTEXT] [EXAMPLES] [PERSONA] [FORMAT] [TONE]

Created by www. Lundown.al

WRAP UP

• Gen Al is rapidly changing - Capabilities & Accessibility 1

• Prompt Engineering is becoming a necessary job skill for preparedness professionals